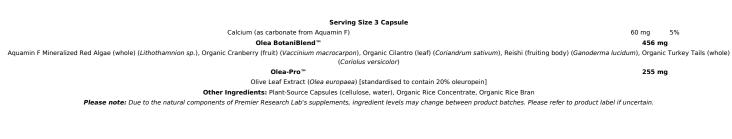

#### **PRL IMMUNOVEN**



# \$67.20 inc GST

Premier immune and cardiovascular system support from a live source phytonutrient blend featuring olive leaf extract.

SKU: 500-308 | Categories: Brand, PRL, Practitioner Range | Tags: Immune

## **PRODUCT DESCRIPTION**



https://biotrace.co.nz

#### **ADDITIONAL INFORMATION**

| Weight      | 65 g                                 |
|-------------|--------------------------------------|
| Dimensions  | $60 \times 60 \times 100 \text{ mm}$ |
| Size        | 90 Caps                              |
| Indications | Immune                               |

Consult your health practitioner for recommended usage.

Nutritional supplements should be stored in a cool, dry place, with caps tightly closed, and out of reach from children. Take only as directed.

#### THERE ARE NO REVIEWS YET.

## YOU MAY ALSO LIKE...









## PRL Nucleo Immune

PRL Olive Leaf Immune PRL Fermented Cardio ND

**PRL CardioVen**