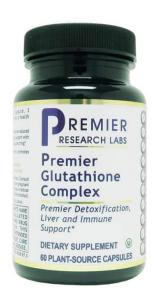

## **PRL GLUTATHIONE COMPLEX**

# \$78.70 inc GST

Premier Glutathione Complex contains glutathione GSH (the preferred reduced form) that delivers effective antioxidant support and broad spectrum free radical quenching. It also supports the detoxification process and promotes liver and immune health.

#### Serving Size 1 Capsule

| <b>Calcium</b> (as carbonate from Aquamin F<br>Algae) | 38 mg  | <b>3</b> % |
|-------------------------------------------------------|--------|------------|
| L-glutathione (reduced)                               | 125 mg |            |
| PhytoActiv Support                                    | 370 mg |            |

#### Serving Size 1 Capsule

Aquamin Mineralized Red Algae (whole) (*Lithothamnion sp.*), Reishi (fruiting body) (*Ganoderma lucidum*), Organic Tumeric (rhizome) (*Curcuma longa*), Organic Hyssop (aerial parts) (*Hyssopus officinalis*), Organic Burdock (root) (*Arctium lappa*), Organic Fennel (seed) (*Foeniculum vulgare*), Organic Lemon Peel (*Citrus limon*)

Other Ingredients: Plant Source Capsules (cellulose, water)

**Please note:** Due to the natural components of Premier Research Lab's supplements, ingredient levels may change between product batches. Please refer to product label if uncertain.

# **ADDITIONAL INFORMATION**

| Weight      | 65 g                                      |
|-------------|-------------------------------------------|
| Dimensions  | 60 × 60 × 100 mm                          |
| Size        | 60 Caps                                   |
| Indications | Bladder & Kidneys, Detoxification, Immune |