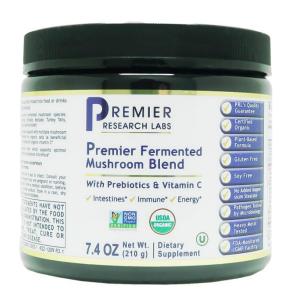

### PRL FERMENTED MUSHROOM BLEND

# \$91.00 inc GST PRODUCT SUMMARY

Premier Fermented Mushroom Blend features a six different types of organically grown, premier quality fermented mushrooms in their full-spectrum state. This blend is deal for maximum bioavailability, digestion and absorption.

### MORE INFORMATION

Current research shows that the human immune system can be given excellent support by using a mixture of polysaccharides from several proven immunomodulating mushrooms. The pre-digested, fermented organic mushrooms in this product offer a vast array of naturally occurring vitamins, minerals and immunomodulating polysaccharides.

Scientific research shows that the mushroom's immune-supporting polysaccharides are located within the cell walls of an indigestible fiber called chitin. Since chitin is very difficult for the body to digest, it must be either cooked, hot water extracted or fermented in order to release its nutritional payload. The mushrooms in Premier Fermented Mushroom Blend have been microcultured through a unique probiotic fermentation process. This aids in digestion and allows its beneficial immune support compounds, such as polysaccharides, to be easily digested and immediately absorbed at their peak activity and in their most bioavailable form.