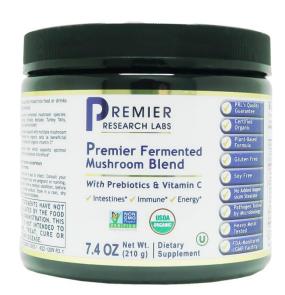

### PRL FERMENTED MUSHROOM BLEND

# \$97.50 inc GST PRODUCT SUMMARY

Premier Fermented Mushroom Blend features a six different types of organically grown, premier quality fermented mushrooms in their full-spectrum state. This blend is deal for maximum bioavailability, digestion and absorption.

### MORE INFORMATION

Current research shows that the human immune system can be given excellent support by using a mixture of polysaccharides from several proven immunomodulating mushrooms. The pre-digested, fermented organic mushrooms in this product offer a vast array of naturally occurring vitamins, minerals and immunomodulating polysaccharides.

Scientific research shows that the mushroom's immune-supporting polysaccharides are located within the cell walls of an indigestible fiber called chitin. Since chitin is very difficult for the body to digest, it must be either cooked, hot water extracted or fermented in order to release its nutritional payload. The mushrooms in Premier Fermented Mushroom Blend have been microcultured through a unique probiotic fermentation process. This aids in digestion and allows its beneficial immune support compounds, such as polysaccharides, to be easily digested and immediately absorbed at their peak activity and in their most bioavailable form.

## **Serving Size 1 Scoop (7 g)**

| Calories                         | 20     |             |
|----------------------------------|--------|-------------|
| Total Carbohydrate               | 6 g    | 2%          |
| Dietary Fibre                    | 4 g    | 14%         |
| Vitamin C (from Organic Acerola) | 56 mg  | <b>62</b> % |
| Organic Prebiotic Fiber Blend    | 5.04 g |             |

## **Organic Immune Blend**

1510 mg

Mushroom Mycelial Fermented Blend\*, [Organic Cordyceps (*Cordyceps militaris*), Reishi (*Ganoderma lucidum*), Himematsutake (Royal Sun Agaricus) (*Agaricus blazei*), Shiitake (*Lentinula edodes*), Organic Maitake (*Grifola frondosa*), Organic Turkey Tails (*Trametes versicolor*)]

Organic Acerola Cherry Extract

Total Beta Glucan (from Organic Immune
Blend)

248 mg

140 mg

\*Mycelial biomass fermented on organic oats

Other Ingredients: Organic Cassava Maltodextrin

**Please note:** Due to the natural components of Premier Research Lab's supplements, ingredient levels may change between product batches. Please refer to product label if uncertain.

## **ADDITIONAL INFORMATION**

Weight 281 g

**Dimensions**  $65 \times 65 \times 120 \text{ mm}$ 

**Indications** Digestion, Immune

Size 210g

Take one scoop daily mixed into food or drinks or as directed by a health professional.