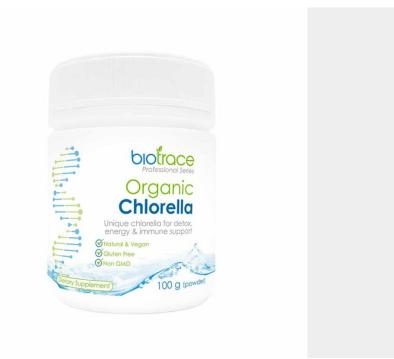

#### **BIOTRACE ORGANIC CHLORELLA POWDER**

# \$49.80 inc GST PRODUCT SUMMARY

Chlorella is a type of algae that grows in fresh water. BioTrace Chlorella is 100% Certified Organic, grown in fresh spring water and sunlight.

## **PRODUCT DESCRIPTION**

**Serve Size 1/2 tsp (1.25g)** 

**Organic Chlorella** 

1,250 mg

(Chlorella sorokiniana) (broken cell wall)

Other Ingredients: None.

#### **ADDITIONAL INFORMATION**

Weight 135 g

**Dimensions**  $60 \times 60 \times 95 \text{ mm}$ 

**Indications** Detoxification, Energy

Artificial Colour Free, BPA Free, Child Friendly, Corn / Maize Free, Dairy Free, Egg Free, GMO Free, Heavy Metals Tested, Magnesium Stearate Free, No Added Gluten, No Added Nut, Organic Product Certified, Plant Source, Soy Free, Sugar Free,

Synthetic Preservative Free, Toxic Excipient Free, Vegan,

Vegetarian, Wholefood Source

Size 100g

**Product Features** 

**Suggested use:** Adults take a half teaspoon twice daily or as directed by your healthcare practitioner. Mix with water, juice or smoothie.