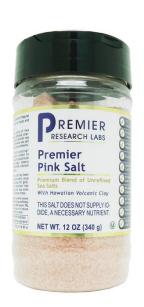

#### **PRL PINK SALT**

# \$53.10 inc GST

A premium blend of unrefined, untreated, solar dried sea salts suitable for everyday use; without flowing or anti-clumping agents or other undesirable additives.

SKU: 500-160 | Categories: Brand, PRL, Practitioner Range | Tags: Children's Health, Digestion, Food

### **PRODUCT DESCRIPTION**

Serving Size 1/8 Tsp (0.6g)

| Amount Per Serving Calories | 0      |     |
|-----------------------------|--------|-----|
| Total Fat                   | 0 g    | 0%  |
| Sodium                      | 230 mg | 10% |
| Total Carbohydrate          | 0 g    | 0%  |
| Protein                     | 0 g    |     |

#### Serving Size 1/8 Tsp (0.6g)

Not a significant source of saturated fat trans fat cholesterol, dietary fiber total sugar, added sugars, vitamin D, calcium, iron, and potassium.

Ingredients: Australian Sea Salt, Red Alaea Hawaiian Sea Salt with Alaea red clay

# **ADDITIONAL INFORMATION**

Weight 340 g

**Dimensions**  $70 \times 70 \times 135 \text{ mm}$ 

**Indications** Children's Health, Digestion, Food

**Size** 340g

Consult your health practitioner for recommended usage as this salt does not supply iodide, a necessary nutrient.