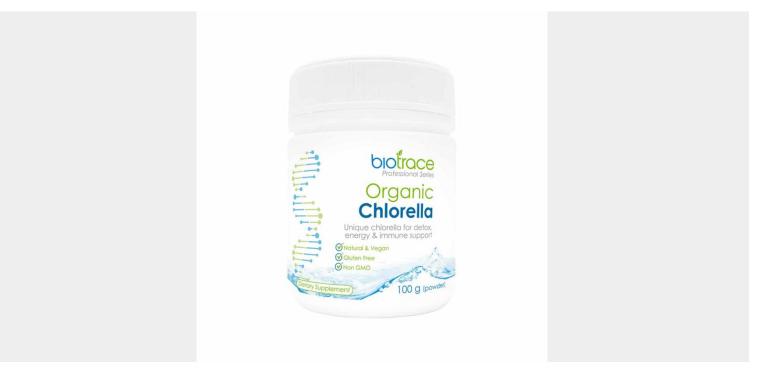

## **BIOTRACE ORGANIC CHLORELLA POWDER**

# \$49.80 inc GST PRODUCT SUMMARY

Chlorella is a type of algae that grows in fresh water. BioTrace Chlorella is 100% Certified Organic, grown in fresh spring water and sunlight.

#### **PRODUCT DESCRIPTION**

Serve Size 1/2 tsp (1.25g)

**Organic Chlorella** 

1,250 mg

(Chlorella sorokiniana) (broken cell wall)

Other Ingredients: None.